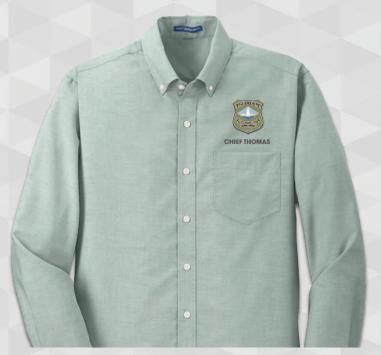

Contact your SymbolArts Representative to start the design process today.

Police Chief Oxford Sewn on Patch

Polos, Oxfords & Jackets

Junior High School Performance T-Shirt Screen Printed

Screen Printed