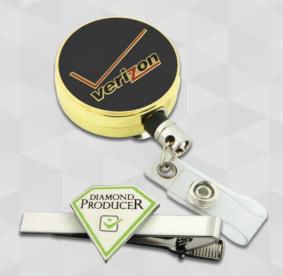

# PINS

## FOR APPRECIATION

A SymbolArts pin is created to capture exquisite detail with vivid colors to help them truly shine. Give pins to employees for appreciation, branding and recognition for your company. These pins are sure to grab attention wherever they are displayed.

**Water Bottles & Mugs** 

**Dog Tags** 

**Golf Items** 

Clips