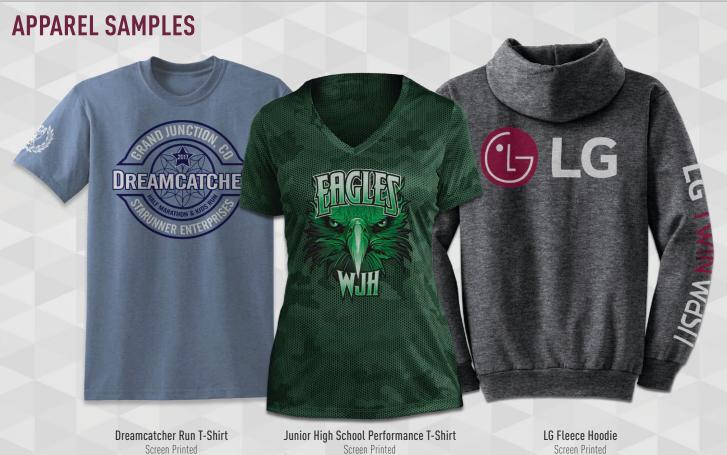

# **APPAREL**

## FOR UNIFICATION

No job is too big for SymbolArts. Large quantity screen printing is available for youth sizes all the way up to adult 9XL! We also offer several embroidery options for shirts, hats, bags and more! Next time you need event apparel or a new set of company clothing options, let us wow you with our quality production and quick turn around times.

Contact your SymbolArts Representative to start the design process today.

Police Chief Oxford Sewn on Patch

Polos, Oxfords & Jackets

Junior High School Performance T-Shirt Screen Printed

Screen Printed

### **T-Shirts, Sports Wear & Hoodies**