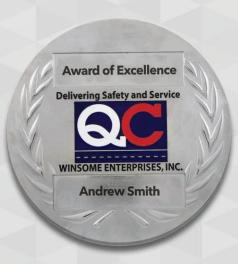

Contact your SymbolArts Representative to start the design process today.

15 Year Recognition Award 3d, Gold Antique Plated Coin w/ Acrylic Display

**Quality Carriers Award of Excellence**Soft Enamel, Nickel Plated Medallion