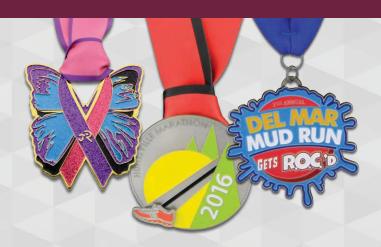

Del Mar Mud Run - California 2D, Soft Enamel, Standard Ribbon

2D, Translucent Enamel, Standard Ribbon

### **MEDAL SAMPLES**

Scheels 5K Run/Walk - Iowa 2D, Translucent Enamel, Sublimated Ribbon

Smokey Mountain Relay 2D, Soft Enamel, Sublimated Ribbon

USANA Health Sciences - Utah 2D, Hard Enamel, Sublimated Ribbon