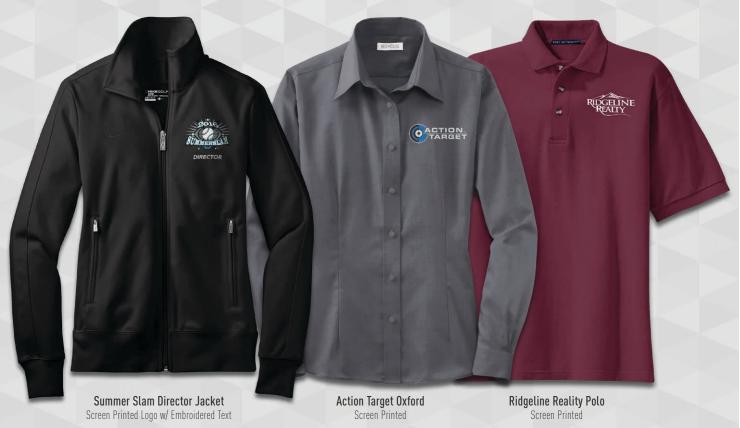

Contact your SymbolArts Representative to start the design process today.

Police Chief Oxford Sewn on Patch

Polos, Oxfords & Jackets

Junior High School Performance T-Shirt Screen Printed

Screen Printed

### **T-Shirts, Sports Wear & Hoodies**