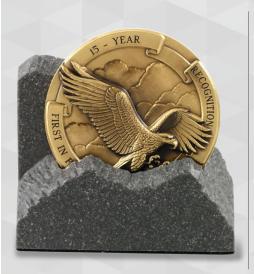

Contact your SymbolArts Representative to start the design process today.

15 Year Recognition Award 3d, Gold Antique Plated Coin w/ Acrylic Display

**Quality Carriers Award of Excellence**Soft Enamel, Nickel Plated Medallion