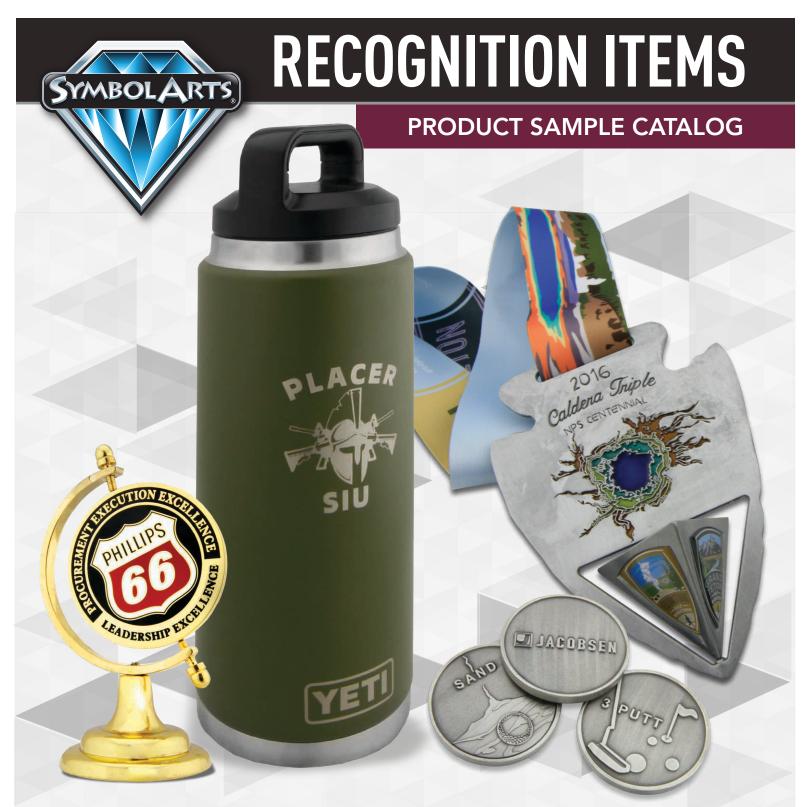

### **COIN SAMPLES**

Pacific Gas and Electric Company 2D, Hard Enamel, Gold Plating

**Jet Blue Corporate Security** 2D, Hard Enamel, Nickel Satin Plating

**CAT Large Power System Division** 3D, Hard Enamel, Gold Plating w/ Applied Antique

2D, Hard Enamel, Nickel Plating

2D, Hard Enamel, Nickel Plating

Bank of America 2D, Hard Enamel, Nickel Plating

**CSX Transportation** 2D, Hard Enamel, Gold Plating

Microsoft Global Security 2D, Hard Enamel, Nickel Plating

Boys & Girls Club of America 2D, Gold plating

Midway, Utah Swiss Days 2D, Hard Enamel, Nickel Plating

Send Out Cards 2D, Hard Enamel, Gold Plating

**Ogden, Utah Pioneer Days** 3D, Nickel Plating w/ Applied Antique

### **PIN SAMPLES**

Deer Valley Ski Resort Sparkle Hard Enamel, Nickel Plating

An Appeal to Heaven Soft Enamel, Nickel Plating

Blue Knights International Hard Enamel, Gold Plating

**Cowboy Fastdraw Association** Hard Enamel, Gold Plating

U.S. Speedskating - Russia Hard Enamel, Nickel Plating

Dagger Sub Rosa Hard Enamel, Black Nickel Plating

IronMen Ministries Gold Plated w/ Applied Antique

National High School Rodeo Assoc Hard Enamel, Gold Plating

Westmoreland Croquet Club Soft Enamel, Gold Plating

Columbia Southern University Hard Enamel, Gold Plating

Stein Erickson Hard Enamel, Gold Plating

Standard-Examiner Hard Enamel, Nickel Plating

Colt's Manufacturing Company 3D, Gold Plating

Tooele Applied Technology College Hard Enamel, Gold Plating

Georgia Tech 3D, Hard Enamel, Nickel & Gold Plating

Peninsula State Park Hard Enamel, Gold Plating

SOUCONY

Huntsville Marathon - Utah Moveable Charm, Hard Enamel, Sublimated Ribbon

Timpanogas Half Marathon - Utah 3D, Soft Enamel, Sublimated Ribbon

Caldera Triple - National Parks Centennial 3D Spinner, Translucent Enamel, Sublimated Ribbon

### **MEDAL SAMPLES**

Scheels 5K Run/Walk - Iowa 2D, Translucent Enamel, Sublimated Ribbon

Smokey Mountain Relay 2D, Soft Enamel, Sublimated Ribbon

USANA Health Sciences - Utah 2D, Hard Enamel, Sublimated Ribbon

Ragnar Southern Discomfort - Tennessee Bottle Opener, Soft Enamel, Standard Ribbon

Sandy Elementary - Utah 2D. Soft Enamel, Standard Ribbon

Red Bull Paddle Board Race 2D, Soft Enamel, Sublimated Ribbon