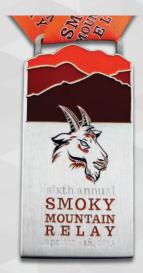

### **MEDAL SAMPLES**

Scheels 5K Run/Walk - Iowa 2D, Translucent Enamel, Sublimated Ribbon

Smokey Mountain Relay 2D, Soft Enamel, Sublimated Ribbon

USANA Health Sciences - Utah 2D, Hard Enamel, Sublimated Ribbon