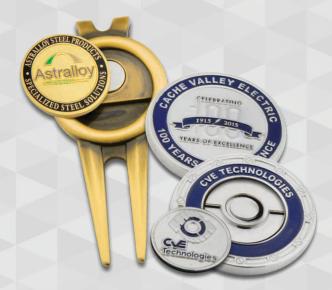

# CHALLENGE COINS

## FOR RECOGNITION

Challenge Coins are a great addition to any recognition program within your department, corporation or organization. Our coins are fully customizable in order to best match vour needs and to honor those receiving the award for their hard work.

### **COIN SAMPLES**

Pacific Gas and Electric Company 2D, Hard Enamel, Gold Plating

**Jet Blue Corporate Security** 2D, Hard Enamel, Nickel Satin Plating

**CAT Large Power System Division** 3D, Hard Enamel, Gold Plating w/ Applied Antique

2D, Hard Enamel, Nickel Plating

2D, Hard Enamel, Nickel Plating

Bank of America 2D, Hard Enamel, Nickel Plating

**CSX Transportation** 2D, Hard Enamel, Gold Plating

Microsoft Global Security 2D, Hard Enamel, Nickel Plating