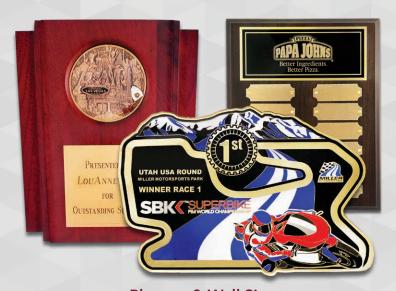

### **AWARD SAMPLES**

ICON Health & Fitness Spinner Display on Wood Base

Motorolla Lucite w/ Embedded Coin

Steton Lucite w/ Embedded Coin

USANA Glass Spire w/ Nickel Plated Base

**AMA Pro Racing** Metal Column w/ Marble Base

USANA Glass Pane w/ Nickel Plated Base

**R&O Construction** Crystal Tower w/ Crystal Base