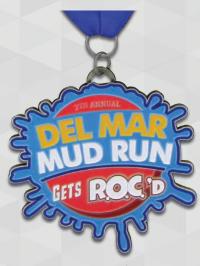

Del Mar Mud Run - California 2D, Soft Enamel, Standard Ribbon

2D, Translucent Enamel, Standard Ribbon