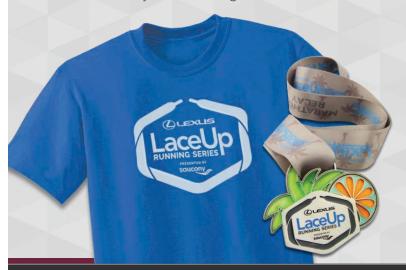

**Contact your SymbolArts Representative** to start the design process today.

US Speedskating - 1st Place 2D. Hard Enamel, Sublimated Ribbon

USSPEEDSKATING

Lexus Running Series

3D, Soft Enamel, Sublimated Ribbon

SOUCONY

Huntsville Marathon - Utah Moveable Charm, Hard Enamel, Sublimated Ribbon

Timpanogas Half Marathon - Utah 3D, Soft Enamel, Sublimated Ribbon

Caldera Triple - National Parks Centennial 3D Spinner, Translucent Enamel, Sublimated Ribbon