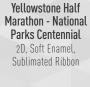

SOUCONY

Huntsville Marathon - Utah Moveable Charm, Hard Enamel, Sublimated Ribbon

Timpanogas Half Marathon - Utah 3D, Soft Enamel, Sublimated Ribbon

Caldera Triple - National Parks Centennial 3D Spinner, Translucent Enamel, Sublimated Ribbon