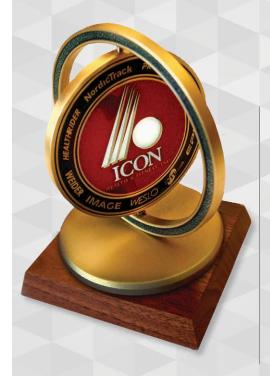

### **AWARD SAMPLES**

ICON Health & Fitness Spinner Display on Wood Base

Motorolla Lucite w/ Embedded Coin

Steton Lucite w/ Embedded Coin

USANA Glass Spire w/ Nickel Plated Base

**AMA Pro Racing** Metal Column w/ Marble Base